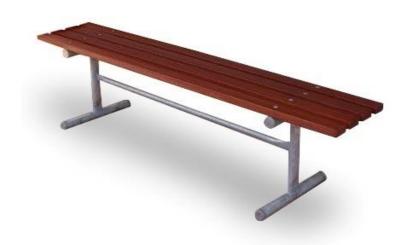

## **Parkland Bench**

EM043

| Code - Freestanding | Batten    |
|---------------------|-----------|
| EM043-A             | Aluminium |
| EM043-C             | Composite |
| EM043-T             | Timber    |
| Code - Surface      | Batten    |
| EM043-A-SUR         | Aluminium |
| EM043-C-SUR         | Composite |
| EM043-T-SUR         | Timber    |

## **Standard Specifications:**

Length: 1800mm

• Battens: hardwood timber 63 x 30mm, oiled

Frame: 32NB galvanised steel pipeFinish: natural galvanised steel

Fixture: freestanding

**Options:** 

Battens: custom anodised aluminium 63 x 30mm, custom cast aluminium end caps,