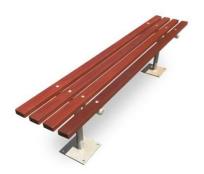

2-pac painted, composite

Frame: powder coated, stainless steel

Fixture: surface (with EM610 saddles or welded baseplate)

sub-surface, inground, plinth

EM043 bench with table option

EM043 bench with surface fixture base plate option