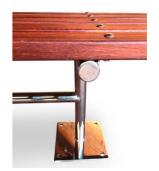

2-pac painted, composite

Frame: powder coated, stainless steel

Fixture: surface (with EM610 saddles or welded baseplate)

sub-surface, inground, plinth

EM043 bench with table option

EM043 bench with surface fixture base plate option

EM043 with modified shape & surface fixture base plate options

EM043 bench with stainless steel frame and surface fixture base plate options