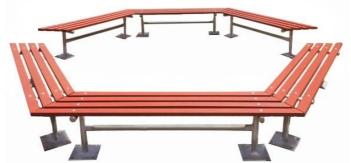

EM043 with modified shape & surface fixture base plate options

EM043 bench with stainless steel frame and surface fixture base plate options