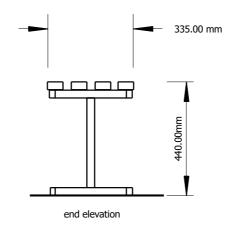

## **Standard Specifications:**

Length: 1800mm

• Battens: hardwood timber 63 x 30mm, oiled

Frame: 32NB galvanised steel pipeFinish: natural galvanised steel

Fixture: freestanding

**Options:** 

Battens: custom anodised aluminium 63 x 30mm, custom cast aluminium end caps,

## **Dimensions**