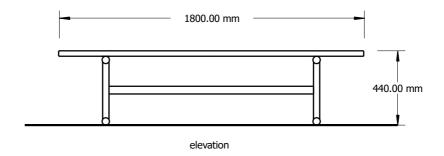

## **Standard Specifications:**

Length: 1800mm

• Battens: hardwood timber 63 x 30mm, oiled

Frame: 32NB galvanised steel pipeFinish: natural galvanised steel

Fixture: freestanding

**Options:** 

Battens: custom anodised aluminium 63 x 30mm, custom cast aluminium end caps,

## **Dimensions**