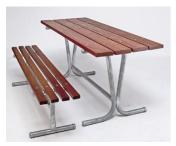

2-pac painted, composite

Frame: powder coated, stainless steel

Fixture: surface (with EM610 saddles or welded baseplate)

sub-surface, inground, plinth

EM043 bench with table option

EM043 bench with surface fixture base plate option